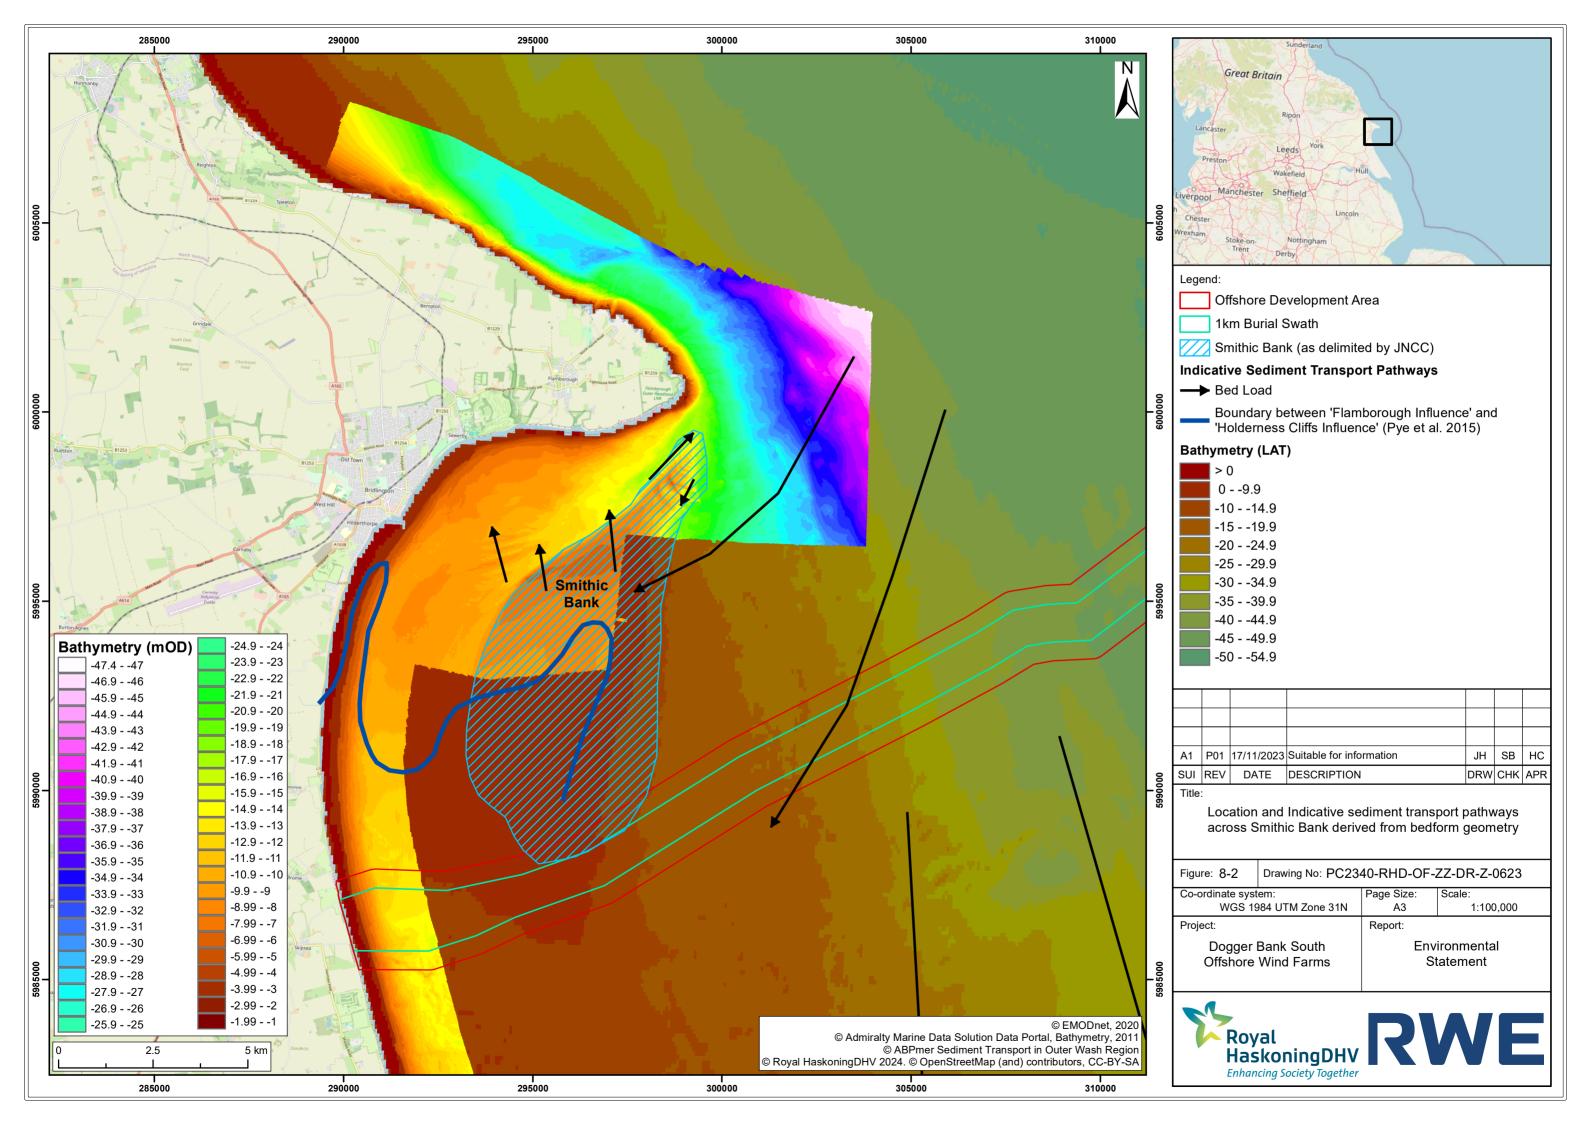

## Dogger Bank South Offshore Wind Farms

**Environmental Statement** 

Volume 7

**Chapter 8 - Marine Physical Environment** 

Figure 8-1 to Figure 8-13

**June 2024** 

**Application Reference: 7.8.1** 

APFP Regulation: 5(2)(a)