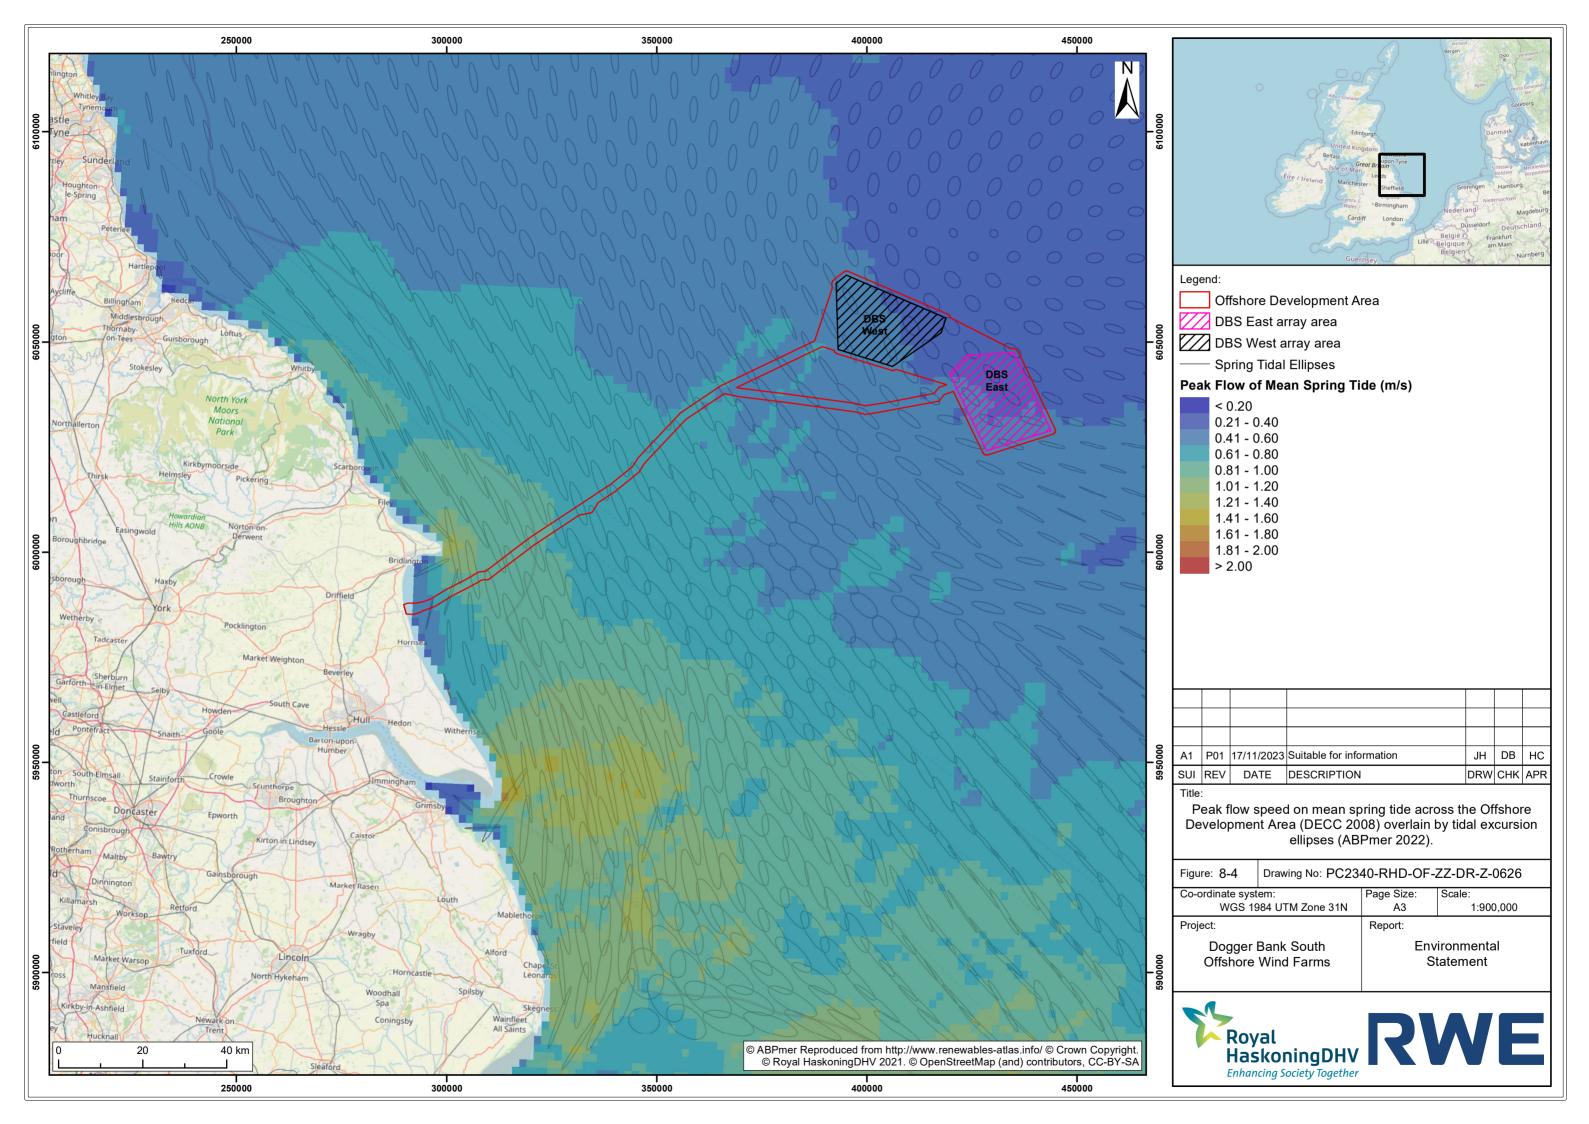

## Dogger Bank South Offshore Wind Farms

**Environmental Statement** 

Volume 7

**Chapter 8 - Marine Physical Environment** 

Figure 8-1 to Figure 8-13

**June 2024** 

**Application Reference: 7.8.1** 

APFP Regulation: 5(2)(a)